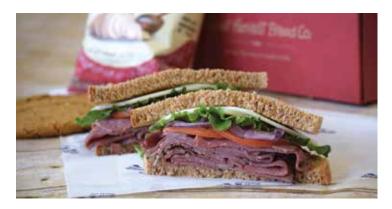

Classic Sandwiches
Ham and Cheese
Turkey and Cheese
Roast Beef and Cheese

All sandwiches are served with, lettuce, tomato, your choice of cheese, mayonnaise, mustard and salt & pepper mix. Please request, if you would like condiments on the side.

Were you thinking of something else? Let us work with you to create the perfect combination.

Classic Sandwich Bag Lunch .... \$10.50 per person Sack lunches include: choice of classic sandwich, chips, pickle, and lunch size cookie