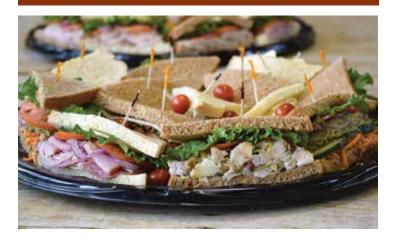

# **CAFE CATERING**

#### Signature Sandwich:

California Cobb Sandwich Tender smoked turkey breast, avocado spread, crispy bacon, lettuce and tomato on our award winning Honey Wheat Bread.

Due West Chicken Salad White meat chicken mixed with our house made spiced pecans and seasoned mayo. Served on Honey Whole Wheat bread with lettuce, tomato, and salt & pepper mix.

Garden Veggie Hummus Sandwich Crisp spinach, cucumbers, tomato, hummus, provolone and cheddar cheese served on Dakota bread. Dakota bread has pumpkin seeds, sunflower seeds and poppy seeds.

Tuna Salad Sandwich Our Tuna is mixed with our house made mayo and served on Honey Whole Wheat bread with lettuce, tomato, salt and pepper.

Classic Sandwiches
Ham and Cheese
Turkey and Cheese
Roast Beef and Cheese

All sandwiches are served with, lettuce, tomato, your choice of cheese, mayonnaise, mustard and salt & pepper mix. Please request, if you would like condiments on the side.